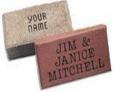

(If ordering two (2) different size bricks, you may combine them on one order form, otherwise, use additional order form)

- Please fill in the order form below, one (1) letter per square, leave one (1) space in between words.
- Letters, numbers, spaces and punctuation all count as characters. We DO NOT check for spelling errors!

(3 lines@ 20 characters maximum each line)

4" x 8"Brick (Text Only) - \$100

(6 lines@ 20 characters maximum each line)

8" x 8" Brick (Text and Choice of 1 Standard Symbol) - \$200

Please circle your choice of one (1) symbol below or if you want to use the letter of your last name check here \_\_\_\_\_.